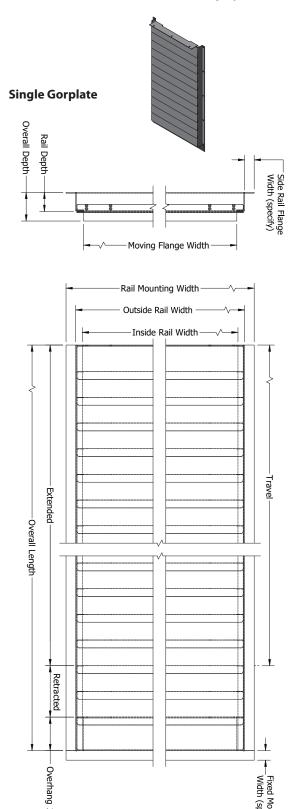

## **GORPLATE™ COVERS** | QUOTE REQUEST FORM

| Date Need by                                |                          | Address                              | ,                                     |                                     |
|---------------------------------------------|--------------------------|--------------------------------------|---------------------------------------|-------------------------------------|
| Company Name Contact                        |                          | City                                 |                                       | State/Prov<br>Zip/Postal Code       |
|                                             |                          | Country                              | /                                     |                                     |
| Quantity                                    |                          | Telepho                              | one                                   | Fax                                 |
|                                             |                          | Email _                              |                                       | <u> </u>                            |
| 1. Application Information                  |                          |                                      |                                       |                                     |
| New or Replacement Design: $\Box$ F         | •                        | ☐ New Design                         |                                       |                                     |
| Cover Orientation: $\square$ Vertical (type | oical) 🗆 Hori            | zontal □ Cross Ra                    | ail                                   |                                     |
| Single or Double Gorplate: ☐ Single         | gle Gorplate             | □ Double Gorplate                    | (see drawings page 2)                 |                                     |
| Exposure to Chemicals (specify type         | e and %)                 |                                      | Temperature Range:                    | □°F □°C                             |
| Maximum Travel Speed*:                      | N                        | lovements/Day                        | Acce                                  | eration*:                           |
| *Please indicate unit of measurement for    | or each value.           |                                      |                                       |                                     |
| 2. Cover Dimensions (Refer to D             | iagrams on Next          | Page)                                |                                       |                                     |
| Dimensions specified in: □ in □ r           | •                        | •                                    | Inside Rail Width                     |                                     |
| Side Rail Flange Width:                     |                          |                                      |                                       |                                     |
| Rail Mounting: □Yes □No (If yes             |                          |                                      | (.c.c. to                             | ong.e corplate diagram,             |
| Side Rails: □ Customer to Supply            |                          | ·                                    | wable Overall Depth:                  |                                     |
| Travel: Extended                            | •                        |                                      | · · · · · · · · · · · · · · · · · · · |                                     |
| Spindle Plate Width:                        |                          |                                      |                                       |                                     |
|                                             |                          |                                      |                                       |                                     |
| <b>3. Way Interference</b> (Please descr    | ibe any interference     | 2.)                                  |                                       |                                     |
|                                             |                          |                                      |                                       |                                     |
| 4. End Mounting Configurations              | For Double Gorpla        | ate, please fill out both            | (Cover #1 and Cover #2) e             | end mounting configurations         |
| Cover #1 Moving End: A                      | B                        | Fixed                                | End: B                                |                                     |
| Cover #2 Moving End : A                     | B                        | Fixed                                | End: B                                |                                     |
| MOVING END                                  |                          | MOVING E                             | ND                                    | FIXED END                           |
| Moving Part/Cutting                         | -                        | Moving Part/Cutting                  | A →                                   |                                     |
| Head/Table —                                | <br>                     | Head/Table -<br><b>▼</b>             |                                       |                                     |
| End Plate -                                 |                          | B                                    |                                       | Mounting Face (for channels Channel |
| (mounts to moving part)                     |                          | End Plate                            | <b>,</b>                              | End Plate                           |
| Channel —                                   |                          | (mounts to moving part)<br>Channel - | <b></b>                               | B                                   |
| Mounting Face (for channels)                |                          | Mounting Face (for channels) -       |                                       | <u> </u>                            |
| Flat Mount                                  |                          | Projected Angle                      | Mount                                 | Face Angle Mount                    |
|                                             |                          |                                      |                                       |                                     |
| □ CUSTOM MO                                 | <b>UNTING,</b> please pr | ovide CAD File                       |                                       |                                     |