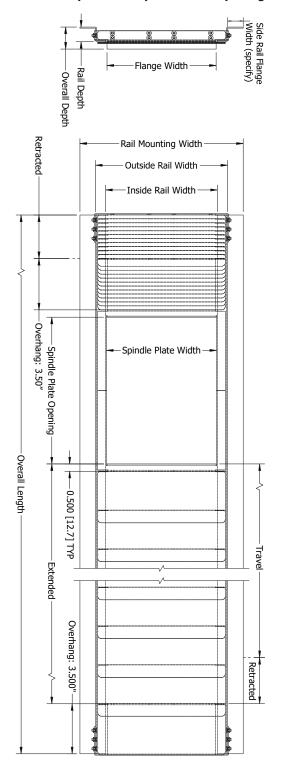

| Mount                                 | Face Angle Mount                    |
|                                             |                          |                                      |                                       |                                     |
| □ CUSTOM MO                                 | <b>UNTING,</b> please pr | ovide CAD File                       |                                       |                                     |

Note: All Gorplate Covers/Channels are provided without mounting holes. If a specific mounting hole pattern is required please supply a sketch/drawing. Include drawing for configurations other than the standards shown above.



## GORPLATE™ COVERS | QUOTE REQUEST FORM





## **Double Gorplate with Spindle Plate Opening**